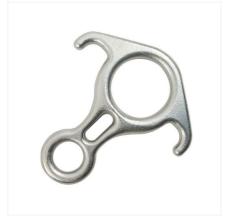

## STAINLESS STEEL | COMPACT VERSION | HEAVY LOAD

Compact version of figure '8' descender.

Fitted with wings for create a locking knot. Perfect for belaying the first climber with double ropes. It works on ropes from 9 to 16 mm

## **ITEM CODES**

| Item        | Standards | Material        | <b>(</b> g) | Colour   | Main dimension (mm) | Minimum rope diameter (mm) | Maximum rope diameter (mm) |
|-------------|-----------|-----------------|-------------|----------|---------------------|----------------------------|----------------------------|
| 805070000KK | /         | Stainless steel | 430         | Polished | 143                 | 9                          | 16                         |